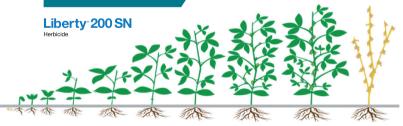

### **Program approach**

Start clean with tillage, burndown herbicide, or a soil residual herbicide

Enlist™ herbicides no plant-back restriction

If not applied before planting, apply soil residual herbicide

Apply Enlist Duo™ or Enlist™ 1 herbicide No later than R2 or full flowering stage

Apply Liberty® 200 SN herbicide No later than R1 or beginning bloom