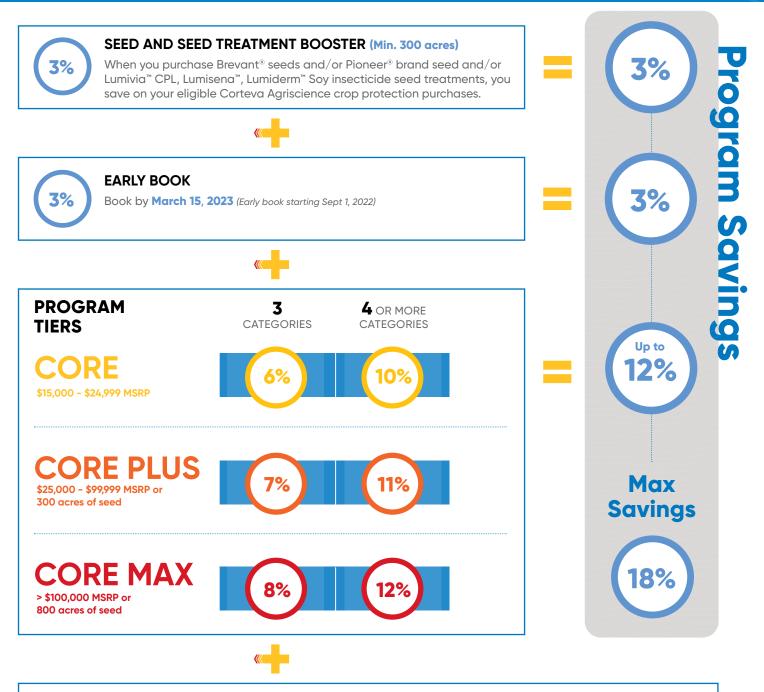

## LUMIVIA<sup>™</sup> CPL INSECTICIDE SEED TREATMENT BONUS

**SAVE 28%** on Lumivia<sup>™</sup> CPL matching acres with 2 of the following product categories: pre-seed, grass, broadleaf and/or cross spectrum. See reverse for eligible brands (min. 300 acres).

Eligible program period: September 01, 2022 - August 31, 2023

-1 Cross Spectrum counts as 2 categories, but maximum 3 categories when purchasing cross spectrum, grass and broadleaf.

-<sup>2</sup> Bonus Seed Category is a category and builds your tier \$, but is not eligible for savings in this program.

- <sup>3</sup> Lumisena and Lumiderm qualify as foundation products when applied as soybean downstream treatments only.

-Foundation does not count as a category, but builds your tier dollars.

- Products in Foundation and the Bonus Seed category do not qualify for the Early Book bonus.

- Eligible crop types that count towards Booster and Bonus Seed Category: canola, corn and soybean.